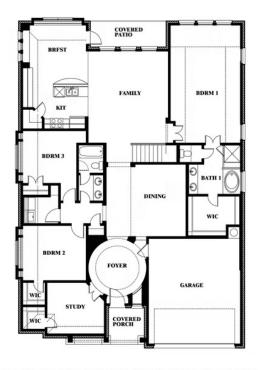

# **Carolina IV**

CLASSIC SERIES

THE RETREAT AT NORTH GROVE 60-70

1731 UPLAND ROAD, WAXAHACHIE, TX 75165

**HOMES FROM** 

\$485,990

3,280 SOUARE FEET

BEDROOMS

3.0
BATHROOMS

2

CAR GARAGE