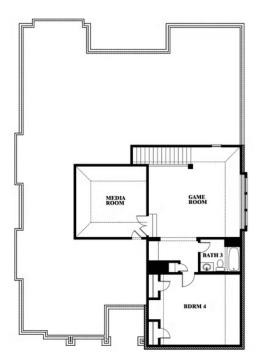

# **Carolina IV**

CLASSIC SERIES

THE RETREAT AT NORTH GROVE 60-70

1731 UPLAND ROAD, WAXAHACHIE, TX 75165

**HOMES FROM** 

\$485,990

3,280 SOUARE FEET

BEDROOMS

3.0
BATHROOMS

2

CAR GARAGE