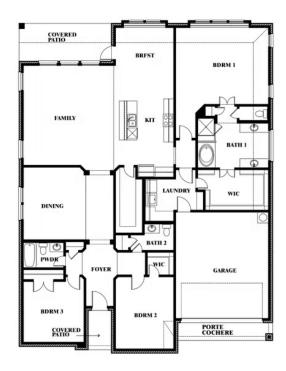

#### THE RETREAT AT NORTH GROVE 60-70

1731 UPLAND ROAD, WAXAHACHIE, TX 75165

**HOMES FROM** 

\$438,990

**2,519** SOUARE FEET

BEDROOMS

2.5
BATHROOMS

**2** CAR GARAGE