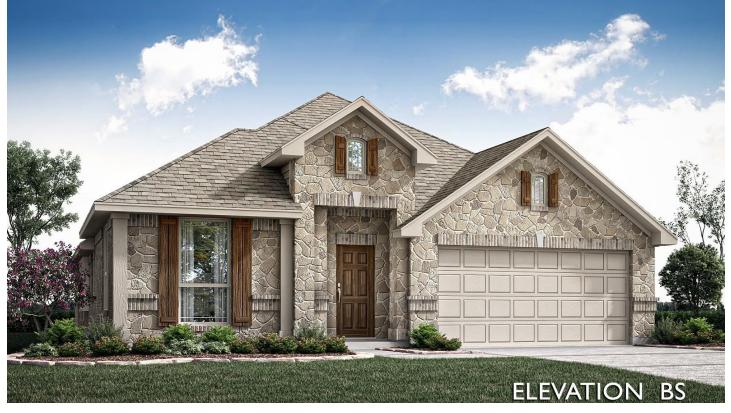

## THE OASIS AT NORTH GROVE 60-70

NONE FLOOR PLAN

**PRICED AT** 

\$432,024 **\$414,000** 

Brand NEW construction finishing quickly - Single-story adored for its bright, wide layout with 4 spacious bedrooms and 2 baths all on one floor from Bloomfield Homes. Enter to find a foyer with exceptional Wood-look tile floors leading you into the open Formal Dining and through to the enormous Family Room that promises to hold all of your best memories. The beautiful, modern kitchen holds a versatile color palette with painted gray cabinets and sleek white quartz countertops. Upgraded SS appliances are built into upgraded cabinets, which gives you extras like pot & pan drawers and a wood vent hood! The sizable Primary Suite offers plenty of space, and the ensuite features both a relaxing garden tub & glass-enclosed shower with a seat. Wood garage door, gutters, blinds, custom 8' front door, exterior uplights, and the homesite comes with a full landscaping package & irrigation system. Stop by Bloomfield in North Grove to explore this home & tour the neighborhood.

Document generated May 20, 2024. Prices, plans, square footage, features, and materials are subject to change without notice and vary among communities. Pricing of elevations and additional optional bed/bath vary per plan. Some plans require a premium homesite. Please ask the Community Manager for details. Renderings of homes are artist concepts and may not reflect exact colors and materials.