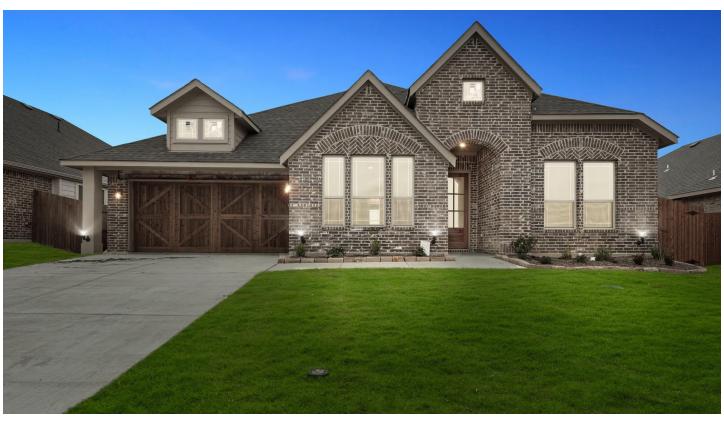

## 293 Sparkling Springs Drive

PRICED AT \$477,753 \$449,500

WAXAHACHIE, TX 75165
THE OASIS AT NORTH GROVE 60-70
NONE FLOOR PLAN

2521 SQUARE FEET

**4**BEDROOMS

3.0 BATHROOMS

**2** CAR GARAGE

\*Finished & Ready for Move In\* Bloomfield's Caraway plan is a charming, single-story with a brick exterior, 4 spacious bedrooms, and 3 baths- including 2 attached suites! Inspiring, open layout comes dressed with hardwood floors throughout and lined with large picture windows while the kitchen island is steps away. Deluxe Kitchen comes equipped with exotic granite countertops, a massive pantry, center island with breakfast bar, and Built-In SS Appliances! Upgraded cabinetry adds a wood vent hood and pot & pan drawers too. The expansive Primary Suite located privately away from the other bedrooms. You can enjoy your own space from separate vanities, and the Enlarged Shower will make you say WOW! Laundry room has lower cabinets for extra storage space and has a convenient door directly to the primary WIC. More features: Covered Rear Patio with a sliding glass door, window seats, custom 8' front door, and stained cedar garage door. Call or visit Bloomfield at North Grove to find out more!