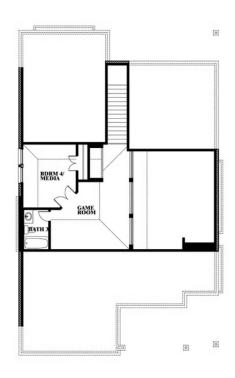

## **Dogwood III**

CLASSIC SERIES

THE OASIS AT NORTH GROVE 60-70

1731 UPLAND ROAD, WAXAHACHIE, TX 75165

**HOMES FROM** 

\$433,990

2,333

BEDROOMS