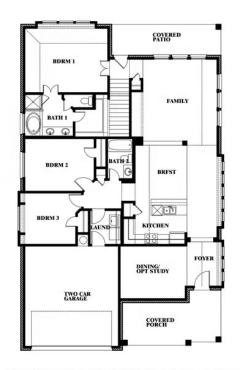

## **Dogwood III**

CLASSIC SERIES

THE OASIS AT NORTH GROVE 60-70

1731 UPLAND ROAD, WAXAHACHIE, TX 75165

**HOMES FROM** 

\$433,990

2,333

BEDROOMS

3.0
BATHROOMS

**2** CAR GARAGE

**Dogwood III** 