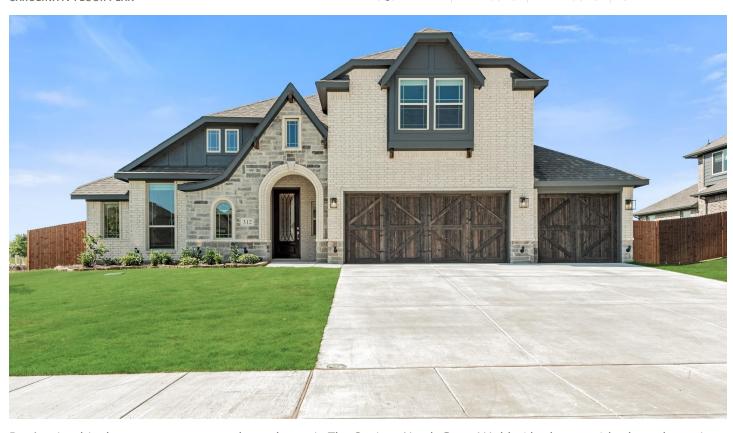

## 312 Sparkling Springs Drive

PRICED AT \$623,966 \$565,000

WAXAHACHIE, TX 75165
THE OASIS AT NORTH GROVE 75-80

CAROLINA IV FLOOR PLAN

3285 SQUARE FEET

**4**BEDROOMS

3.0 BATHROOMS

3 CAR GARAGE

Don't miss this chance to secure your dream home in The Oasis at North Grove! Holds 4 bedrooms, 3 baths, a dynamic study, an open family room and kitchen, a game room, a media room, and an inviting formal dining room. Imagine mornings in the cozy Family Room or on the Extended Covered Patio, both with views of the expansive, fenced backyard on our LAST 80' HOMESITE! Premium metal fencing along the greenbelt side. Wood floors grace the common areas, with extra ambiance provided by the Stone to Ceiling Fireplace. Deluxe Kitchen hosts White Cabinets, Quartz Tops, and Built-in SS Appliances. Boundless Primary Suite over 300 square feet just for you that has both a shower with seat & deck mount tub. 2 more bedrooms situated across the home share another full bath. Upstairs find the versatile Game Room, Media Room, and the final large bedroom. Cedar doors on the 3-car garage, a custom 8' front door, and stone elevation elevate the curb appeal. Contact Bloomfield at North Grove today!