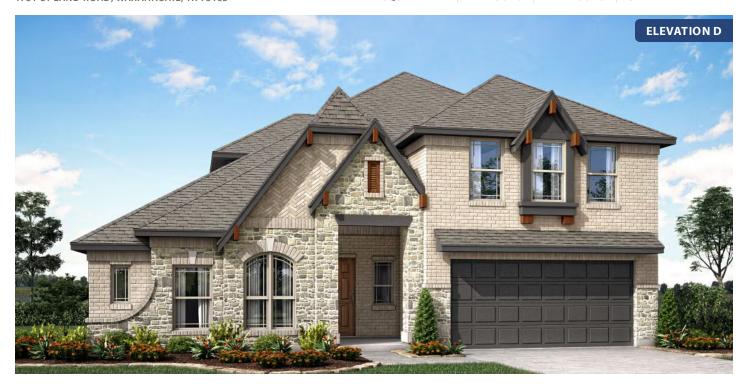

# **Carolina IV**

CLASSIC SERIES

THE OASIS AT NORTH GROVE 75-80

1731 UPLAND ROAD, WAXAHACHIE, TX 75165

**HOMES FROM** 

\$502,990

3,280 SOUARE FEET

4 BEDROOMS 3.0
BATHROOMS

## **Carolina IV**

#### THE OASIS AT NORTH GROVE 75-80

1731 UPLAND ROAD, WAXAHACHIE, TX 75165