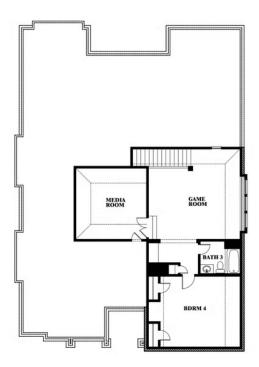

# **Carolina IV**

CLASSIC SERIES

THE OASIS AT NORTH GROVE 75-80

1731 UPLAND ROAD, WAXAHACHIE, TX 75165

**HOMES FROM** 

\$502,990

3,280 SOUARE FEET

4 BEDROOMS 3.0
BATHROOMS

## Carolina IV

This brochure is for general informational purposes and is to be used as a guide only. Changes may be made during the development process and floorplans, dimensions, fixtures, fittings, finishes and specifications are subject to change without notice. Window placement, balcony configuration, wardrobe sizes and living areas may vary slightly within each plan type. EQUAL HOUSING OPPORTUNITY