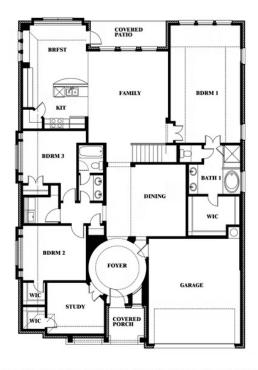

# **Carolina IV**

CLASSIC SERIES

THE OASIS AT NORTH GROVE 75-80

1731 UPLAND ROAD, WAXAHACHIE, TX 75165

**HOMES FROM** 

\$502,990

3,280 SOUARE FEET

4 BEDROOMS 3.0
BATHROOMS

## Carolina IV

This brochure is for general informational purposes and is to be used as a guide only. Changes may be made during the development process and floorplans, dimensions, fixtures, fittings, finishes and specifications are subject to change without notice. Window placement, balcony configuration, wardrobe sizes and living areas may vary slightly within each plan type. EQUAL HOUSING OPPORTUNITY