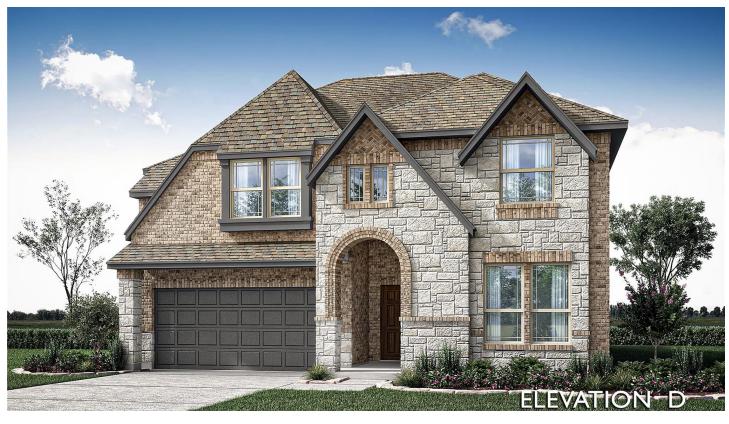

## **632 Sirius Drive**

**WAXAHACHIE, TX 75165** SUNRISE AT GARDEN VALLEY

VIOLET IV FLOOR PLAN

**PRICED AT** \$574,868 \$519,868

2838 SOUARE FEET

BEDROOMS

3.5 BATHROOMS

CAR GARAGE

Totally brand new & never lived-in gives you an unmatched peace of mind! The Violet IV is a contemporary floor plan that offers 4 bedrooms, 3.5 baths (all baths either directly connected or right outside the bedrooms), Media Room, Game Room, and Covered Back Patio. Wide foyer entrance, tall ceilings, and a connected Family & Kitchen with a two-story overlook from the Game Room above gives you an incredible view! Enjoy extensive storage from a walk-in pantry and premium cabinetry upgraded to add pot & pan drawers. Built-in SS appliances, chic tile backsplash, and granite surfaces give the kitchen extra sparkle! Laundry room has storage at a mud bench. Additional enhancements in this home include hardwood floors in common areas, wood doors on the 3-car garage, an 8' front door, and a gas drop on the patio. Quick drive to all schools in acclaimed Waxahachie ISD, 4 community parks, and great backyard for future projects! Open to tour every day, visit us at Sunrise at Garden Valley.