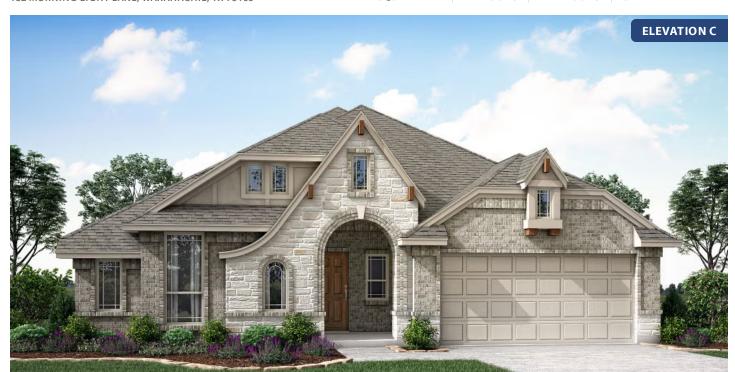

#### **SUNRISE AT GARDEN VALLEY**

182 MORNING LIGHT LANE, WAXAHACHIE, TX 75165

**HOMES FROM** 

\$433,990

2,313 SOUARE FEET

BEDROOMS

2.0
BATHROOMS

**2** CAR GARAGE

### **SUNRISE AT GARDEN VALLEY**

182 MORNING LIGHT LANE, WAXAHACHIE, TX 75165