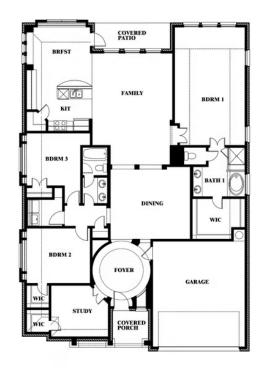

# Carolina

CLASSIC SERIES

#### **SUNRISE AT GARDEN VALLEY**

182 MORNING LIGHT LANE, WAXAHACHIE, TX 75165

**HOMES FROM** 

\$433,990

2,313 SOUARE FEET

BEDROOMS

2.0
BATHROOMS

**2** CAR GARAGE

# Carolina

### **SUNRISE AT GARDEN VALLEY**

182 MORNING LIGHT LANE, WAXAHACHIE, TX 75165