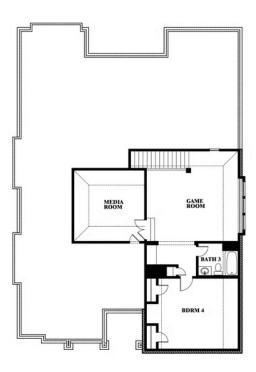

# 178 Morning Light Lane

WAXAHACHIE, TX 75165

SUNRISE AT GARDEN VALLEY
CAROLINA IV FLOOR PLAN

3285 SOUARE FEET

**4**BEDROOMS

3.0 BATHROOMS

**3** CAR GARAGE

The Classic Series Carolina IV floor plan is a two-story home with four bedrooms, study and three bathrooms. Features of this plan include a rotunda entry, covered porch, formal dining, large family room, open kitchen with custom cabinets and island, a bedroom suite with walk-in closet and garden tub, an upstairs game room, media room and second bedroom suite. Contact us or visit our model home for more information about building this plan.