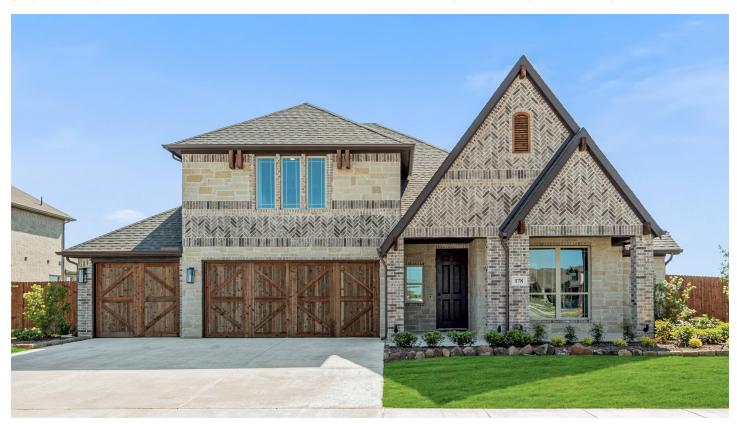

# 178 Morning Light Lane

WAXAHACHIE, TX 75165

SUNRISE AT GARDEN VALLEY
CAROLINA IV FLOOR PLAN

3285 SOUARE FEET

**4**BEDROOMS

3.0 BATHROOMS

**3** CAR GARAGE

The Classic Series Carolina IV floor plan is a two-story home with four bedrooms, study and three bathrooms. Features of this plan include a rotunda entry, covered porch, formal dining, large family room, open kitchen with custom cabinets and island, a bedroom suite with walk-in closet and garden tub, an upstairs game room, media room and second bedroom suite. Contact us or visit our model home for more information about building this plan.