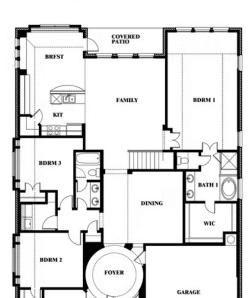

# 178 Morning Light Lane

WAXAHACHIE, TX 75165

SUNRISE AT GARDEN VALLEY
CAROLINA IV FLOOR PLAN

3285 SOUARE FEET

**4**BEDROOMS

3.0 BATHROOMS

**3** CAR GARAGE

The Classic Series Carolina IV floor plan is a two-story home with four bedrooms, study and three bathrooms. Features of this plan include a rotunda entry, covered porch, formal dining, large family room, open kitchen with custom cabinets and island, a bedroom suite with walk-in closet and garden tub, an upstairs game room, media room and second bedroom suite. Contact us or visit our model home for more information about building this plan.