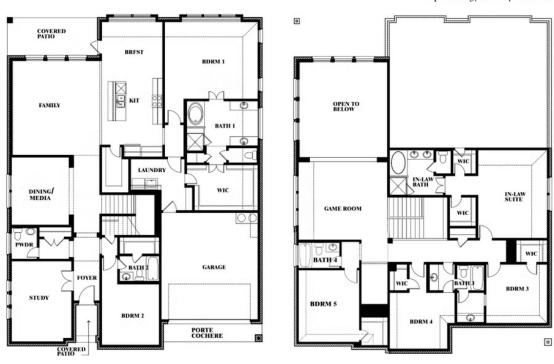

## Bellflower IV Opt. Bed 5/Bath 4 at Media

This brochure is for general informational purposes and is to be used as a guide only. Changes may be made during the development process and floorplans, dimensions, fixtures, fittings, finishes and specifications are subject to change without notice. Window placement, balcony configuration, wardrobe sizes and living areas may vary slightly within each plan type. EQUAL HOUSING OPPORTUNITY