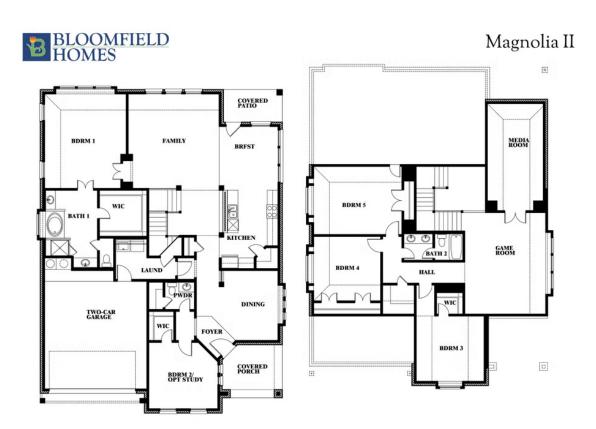

## 1731 Upland Road

WAXAHACHIE, TX 75165

**NORTH GROVE** 

MAGNOLIA II FLOOR PLAN

3436 SOUARE FEET

**4**BEDROOMS

**3.5** BATHROOMS

**3** CAR GARAGE

This Classic Series Magnolia II model is a two-story home with four bedrooms and three and a half bathrooms. Features of this plan include a covered porch, formal dining, large family room, study, open kitchen with custom cabinets and island, a bedroom suite with walk-in closet and garden tub, and an upstairs game room & media room. Contact us or visit our model home for more information about building this plan.

## **COMMUNITY SALES MANAGER**

Indy Ibarra

CELL: (682) 800-6672 SALES OFFICE: (972) 872-8376

MAGNOLIA II FLOOR PLAN

MAGNOLIA II FLOOR PLAN