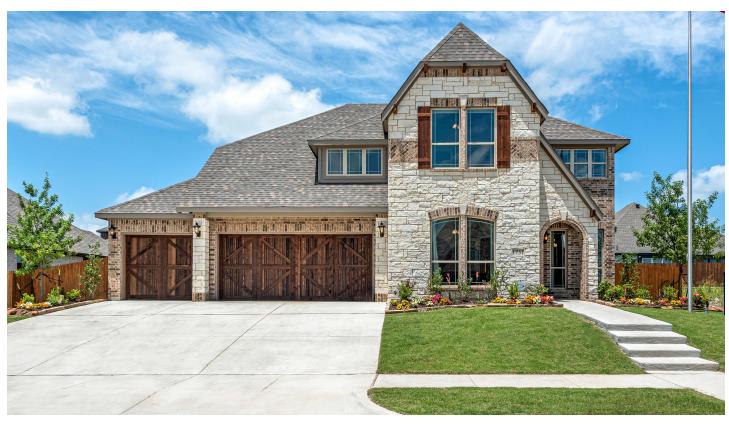

## 1731 Upland Road

WAXAHACHIE, TX 75165

**NORTH GROVE** 

MAGNOLIA II FLOOR PLAN

3436 SOUARE FEET

**4**BEDROOMS

**3.5** BATHROOMS

**3** CAR GARAGE

This Classic Series Magnolia II model is a two-story home with four bedrooms and three and a half bathrooms. Features of this plan include a covered porch, formal dining, large family room, study, open kitchen with custom cabinets and island, a bedroom suite with walk-in closet and garden tub, and an upstairs game room & media room. Contact us or visit our model home for more information about building this plan.