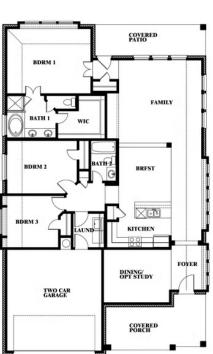

# **Dogwood**

CLASSIC SERIES

**SABLE CREEK** 

120 CREEKSIDE DRIVE, SANGER, TX 76266

**HOMES FROM** 

\$379,990

**1,840** SOUARE FEET

BEDROOMS

2.0
BATHROOMS

**2** CAR GARAGE

**Dogwood** 