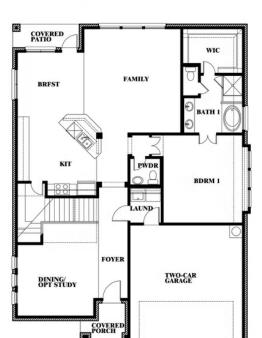

#### **COMMUNITY SALES MANAGER**

April Gill

CELL: (682) 226-1716 SALES OFFICE: (682) 214-4690

# **Dewberry**

CLASSIC SERIES

**SABLE CREEK** 

120 CREEKSIDE DRIVE, SANGER, TX 76266

**HOMES FROM** 

\$440,990

2,820 SOUARE FEET

# BEDROOMS 2.5
BATHROOMS

2

CAR GARAGE













**Dewberry** 



#### **COMMUNITY SALES MANAGER**

April Gill

CELL: (682) 226-1716 SALES OFFICE: (682) 214-4690

### SABLE CREEK

120 CREEKSIDE DRIVE, SANGER, TX 76266





## Dewberry



This brochure is for general informational purposes and is to be used as a guide only. Changes may be made during the development process and floorplans, dimensions, fixtures, fittings, finishes and specifications are subject to change without notice. Window placement, balcony configuration, wardrobe sizes and living areas may vary slightly within each plan type. EQUAL HOUSING OPPORTUNITY