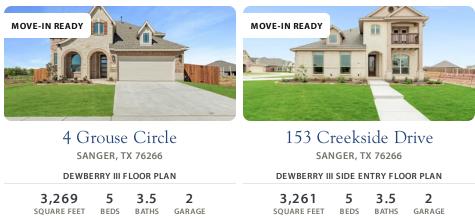

## **AVAILABLE HOMES**

was \$515,674 Now \$479,990

| SANGER, TX 76266                   |           |                     |                    |
|------------------------------------|-----------|---------------------|--------------------|
| DEWBERRY III SIDE ENTRY FLOOR PLAN |           |                     |                    |
| <b>3,261</b><br>SQUARE FEET        | 5<br>BEDS | <b>3.5</b><br>BATHS | <b>2</b><br>garage |
| priced from <b>\$549,990</b>       |           |                     |                    |