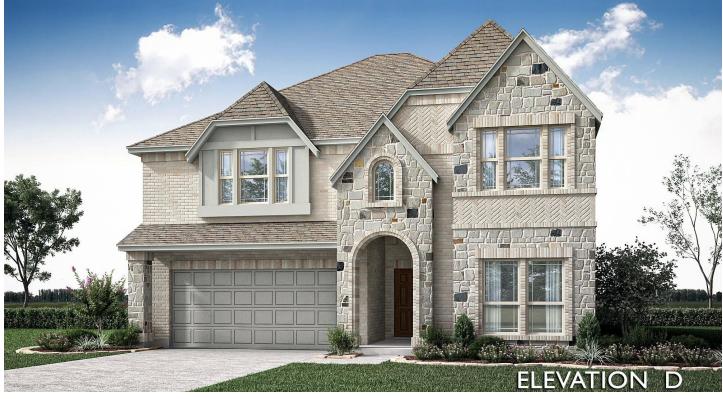

Get ready to fall in love with this new, open-concept floor plan, The Rose. Discover the allure of the Covered Porch, the spacious Family Room, and the convenience of a Media Room. In the Deluxe Kitchen, find custom cabinets, an island, and both Quartz and Granite countertops included throughout the home. Retreat to the Primary Suite, featuring an ensuite bathroom with a garden tub and a walk-in closet. Upstairs, the Game Room provides versatile space for leisure, while two bedrooms share a convenient Jack & Jill bathroom, enhancing the functionality of this expansive layout. This home also boasts a Ledged Stone-to-Ceiling Fireplace with a Cedar Mantel, a 3-car garage with Cedar Garage doors, and an 8' Front Door for a grand entrance. Revel in the elegance of Laminate Wood flooring throughout. Practical amenities include gutters and a gas stub for your grill. For more details, contact us or visit our model home in Stone River Glen.

Document generated May 20, 2024. Prices, plans, square footage, features, and materials are subject to change without notice and vary among communities. Pricing of elevations and additional optional bed/bath vary per plan. Some plans require a premium homesite. Please ask the Community Manager for details. Renderings of homes are artist concepts and may not reflect exact colors and materials.