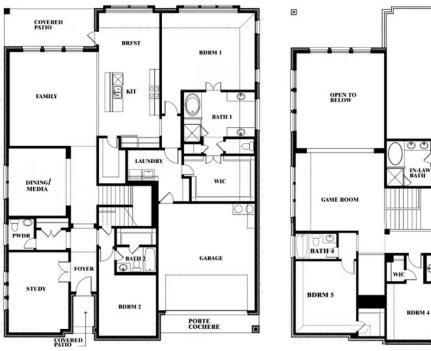

## Bellflower IV Opt. Bed 5/Bath 4 at Media

This brochure is for general informational purposes and is to be used as a guide only. Changes may be made during the development process and floorplans, dimensions, fixtures, fittings, finishes and specifications are subject to change without notice. Window placement, balcony configuration, wardrobe sizes and living areas may vary slightly within each plan type. EQUAL HOUSING OPPORTUNITY