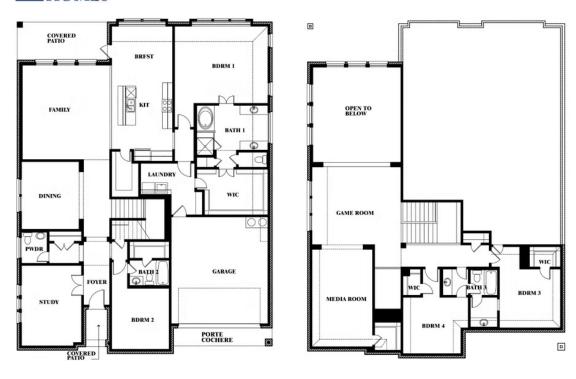

#### BELLFLOWER II | Classic Series

A two-story floor plan with four bedrooms, three and a half bathrooms, dining room, game room, media room and a study. Optional configurations include a media room in lieu of the dining room or an optional Bedroom 5 with or without a full bathroom in lieu of upstairs media room.