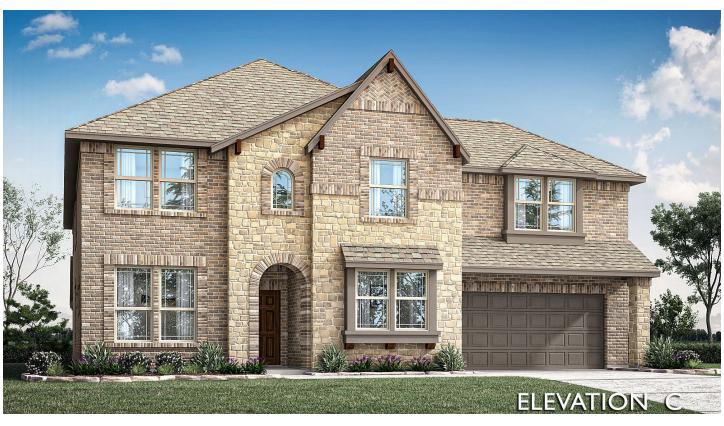

## 2204 Rio Piedra Drive

**ROYSE CITY, TX 75189** 

STONE RIVER GLEN

BELLFLOWER II FLOOR PLAN

3785 SOUARE FEET

**4**BEDROOMS

**5.5** BATHROOMS

**Z** CAR GARAGE

#### BELLFLOWER II | Classic Series

A two-story floor plan with four bedrooms, three and a half bathrooms, dining room, game room, media room and a study. Optional configurations include a media room in lieu of the dining room or an optional Bedroom 5 with or without a full bathroom in lieu of upstairs media room.