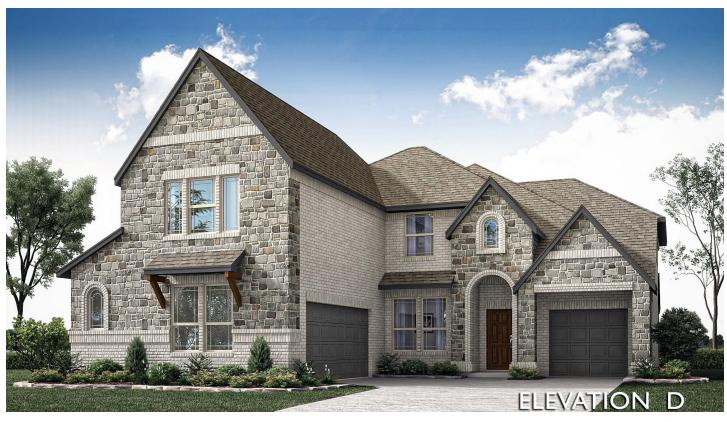

## **3706 Oakcrest Drive**

ROCKWALL, TX 75032
TERRACINA
SPRING CRESS II FLOOR PLAN

PRICED AT \$680,165 \$639,990

3481 SOUARE FEET

**5**BEDROOMS

4.0
BATHROOMS

**3** CAR GARAGE

Space to breathe on this quarter-acre lot situated in the true city of Rockwall! With no shared back fence, this private lot offers everything you can ask for with a home that is made for both entertaining & daily life. Bloomfield's Spring Cress II is an expansive two-story featuring multigenerational living with 2 full beds & 2 full baths down. High 18' family room ceilings open to the game room upstairs with iron railing offering a spectacular view from both, plus a floor-to-ceiling Austin White stone fireplace! Game Room, Media Room & Study complete the package. The Deluxe Kitchen has pure white Shaker cabinets with silver hardware, Quartz countertops, and a stainless steel no-divider sink to accentuate the real marble backsplash. Stands out on the street with a white brick & stone color palette throughout. No detail left off: 8' Front Door, cedar-capped fencing, and large back-covered patio. Come enjoy lake life in Rockwall (& Rockwall Schools)! 1.56% tax rate, No MUD, No PID, and only 30 minutes to Downtown Dallas!