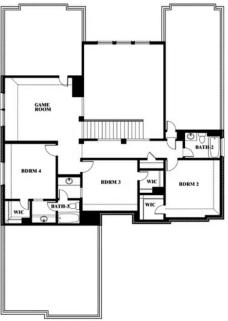

#### **TERRACINA**

3917 TERRACINA WAY, ROCKWALL, TX 75032

**HOMES FROM** 

\$595,990

**3,478** SOUARE FEET

**4**BEDROOMS

3.5
BATHROOMS

**2** CAR GARAGE

#### **TERRACINA**

3917 TERRACINA WAY, ROCKWALL, TX 75032

## Seaberry

This brochure is for general informational purposes and is to be used as a guide only. Changes may be made during the development process and floorplans, dimensions, fixtures, fittings, finishes and specifications are subject to change without notice. Window placement, balcony configuration, wardrobe sizes and living areas may vary slightly within each plan type. EQUAL HOUSING OPPORTUNITY