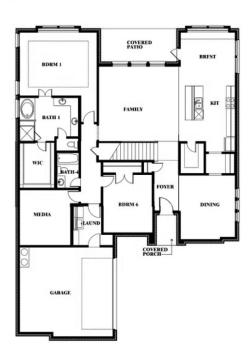

#### **TERRACINA**

3917 TERRACINA WAY, ROCKWALL, TX 75032

**HOMES FROM** 

\$595,990

**3,478** SOUARE FEET

**4**BEDROOMS

3.5
BATHROOMS

**2** CAR GARAGE

#### **TERRACINA**

3917 TERRACINA WAY, ROCKWALL, TX 75032

## Seaberry

This brochure is for general informational purposes and is to be used as a guide only. Changes may be made during the development process and floorplans, dimensions, fixtures, fittings, finishes and specifications are subject to change without notice. Window placement, balcony configuration, wardrobe sizes and living areas may vary slightly within each plan type. EQUAL HOUSING OPPORTUNITY