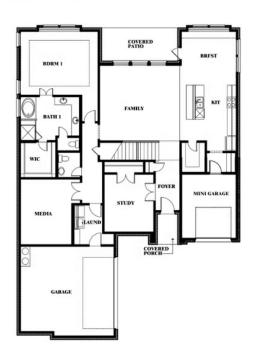

## TERRACINA

3917 TERRACINA WAY, ROCKWALL, TX 75032

Seaberry Opt. Bed 6 at Study

This brochure is for general informational purposes and is to be used as a guide only. Changes may be made during the development process and floorplans, dimensions, fixtures, fittings, finishes and specifications are subject to change without notice. Window placement, balcony configuration, wardrobe sizes and living areas may vary slightly within each plan type. EQUAL HOUSING OPPORTUNITY