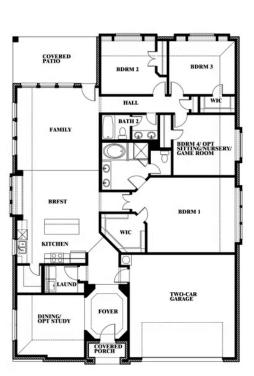

## Hawthorne

CLASSIC SERIES

**TERRACINA** 

3917 TERRACINA WAY, ROCKWALL, TX 75032

**HOMES FROM** 

\$498,990

**2,235** SOUARE FEET

# BEDROOMS 2.0
BATHROOMS

**2** CAR GARAGE

Hawthorne

### **TERRACINA**

3917 TERRACINA WAY, ROCKWALL, TX 75032