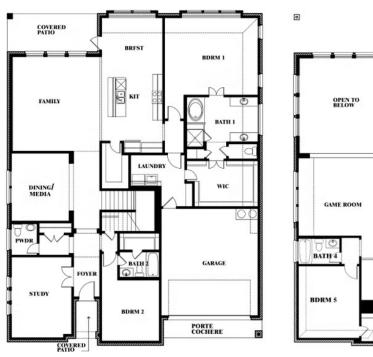

### Bellflower IV Opt. Bed 5/Bath 4 at Media

This brochure is for general informational purposes and is to be used as a guide only. Changes may be made during the development process and floorplans, dimensions, fixtures, fittings, finishes and specifications are subject to change without notice. Window placement, balcony configuration, wardrobe sizes and living areas may vary slightly within each plan type. EQUAL HOUSING OPPORTUNITY