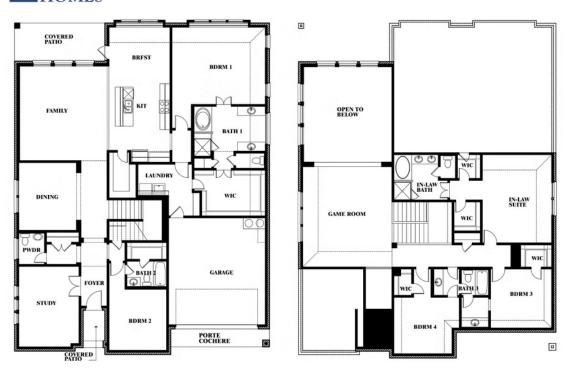

# **Bellflower III**

CLASSIC SERIES

**TERRACINA** 

3917 TERRACINA WAY, ROCKWALL, TX 75032

**HOMES FROM** 

\$636,990

**3,979** SOUARE FEET

**5**BEDROOMS

**4.5**BATHROOMS

2

CAR GARAGE

**Bellflower III** 

## Bellflower III

This brochure is for general informational purposes and is to be used as a guide only. Changes may be made during the development process and floorplans, dimensions, fixtures, fittings, finishes and specifications are subject to change without notice. Window placement, balcony configuration, wardrobe sizes and living areas may vary slightly within each plan type. EQUAL HOUSING OPPORTUNITY