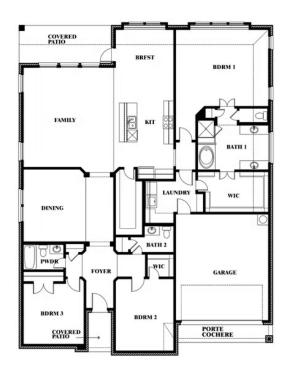

### **SONOMA VERDE**

1136 VIA TOSCANA LANE, ROCKWALL, TX 75032

**HOMES FROM** 

\$480,990

**2,519** SOUARE FEET

BEDROOMS

2.5
BATHROOMS

**2** CAR GARAGE