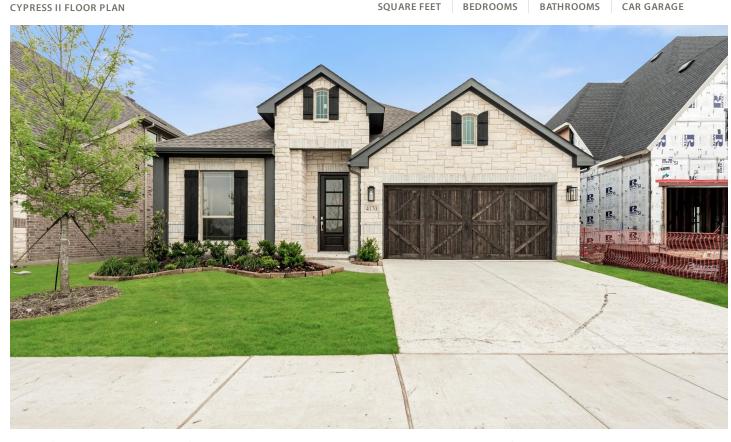

## 4170 Berylline Lane

PROSPER, TX 75078
WINDSONG RANCH

PRICED AT \$715,522 \$674,990

2458 SOUARE FEET

**4**BEDROOMS

3.0 BATHROOMS

**2** CAR GARAGE

Bloomfield's Cypress II plan offers 4 bedrooms, 3 baths, and an upstairs Game room flex space! Open-concept layout with the contemporary, yet Classic features you're looking for: Handsome Wood flooring in common areas, Oversized Primary Suite, and Study off the entrance. The heart of the home Deluxe Kitchen with gorgeous Quartz Countertops, an Island, and built-in SS Appliances with Gas cooktop. Family Room walls are lined with Low-E windows that brighten the entire living, breakfast & kitchen, and eye-catching Tile Fireplace elevates the space even more! Spacious Primary Suite on first floor hosts your own sitting area, large walk-in closet, and 5-piece ensuite bath. 2 bedrooms downstairs; 4th Bed upstairs with a neighboring full bath off the Game Room. Even comes with a gas drop to easily fire up your grill. The curb appeal will have you saying WOW with a stone & brick elevation, 8' front door, gutters, and cedar doors at the 2-car garage. Call to schedule a tour today!