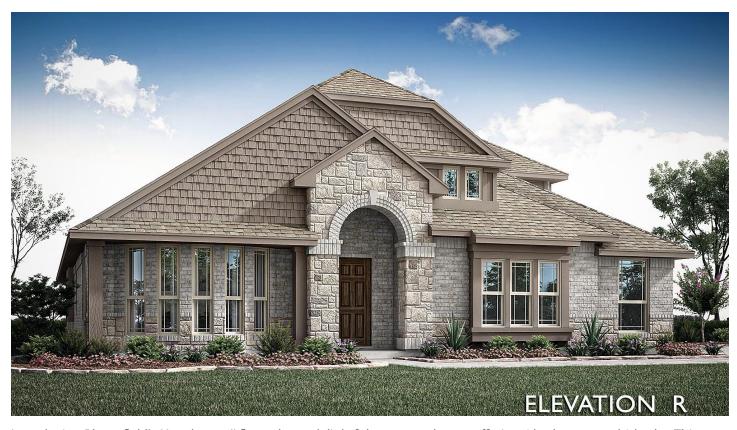

## 1125 Windy Vista Drive

MIDLOTHIAN, TX 76065 WIND RIDGE

HAWTHORNE II SIDE ENTRY FLOOR PLAN

PRICED AT \$558,853 \$525,000

2760 SOUARE FEET

**4**BEDROOMS

3.0
BATHROOMS

**2** CAR GARAGE

Introducing Bloomfield's Hawthorne II floor plan, a delightful two-story haven offering 4 bedrooms and 3 baths. This charming abode welcomes you with a picturesque Covered Porch, leading into a spacious Family Room adorned with Vaulted Ceilings and beams. Tranquil Study awaits, while the heart of the home lies in the Deluxe Kitchen, boasting custom cabinets with a glazed finish, Quartz countertops, and pendant lights above the island. Retreat to the luxurious Primary Suite with its walk-in closet and garden tub, offering a sanctuary after a long day. Upstairs, discover a versatile Game Room, ideal for entertainment or relaxation. Enjoy the added elegance of Cedar Garage Doors and the cozy ambiance of the Cultured Stone-to-Mantel Fireplace. Additional comforts include an 8' Front Door, blinds, gutters, and window seats. Nestled on an interior lot, this home promises both comfort and style. For more information about this home, contact us or visit our model home in Wind Ridge.