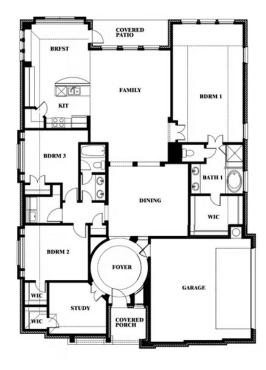

### **COMMUNITY SALES MANAGER**

Scott Silvis

CELL: (972) 822-5539 SALES OFFICE: (972) 362-2575

# Carolina Side Entry

**CLASSIC SERIES** 

**WIND RIDGE** 

5014 RIDGEVIEW LANE, MIDLOTHIAN, TX 76065

**HOMES FROM** 

\$473,990

2,319 SQUARE FEET

3 BEDROOMS 2.0
BATHROOMS

2

CAR GARAGE







#### **COMMUNITY SALES MANAGER**

Scott Silvis

CELL: (972) 822-5539 SALES OFFICE: (972) 362-2575

## **Carolina Side Entry**

**CAROLINA SIDE ENTRY FLOOR PLAN** 

### **WIND RIDGE**

5014 RIDGEVIEW LANE, MIDLOTHIAN, TX 76065



### Carolina Side Entry



This brochure is for general informational purposes and is to be used as a guide only. Changes may be made during the development process and floorplans, dimensions, fixtures, fittings, finishes and specifications are subject to change without notice. Window placement, balcony configuration, wardrobe sizes and living areas may vary slightly within each plan type. EQUAL HOUSING OPPORTUNITY