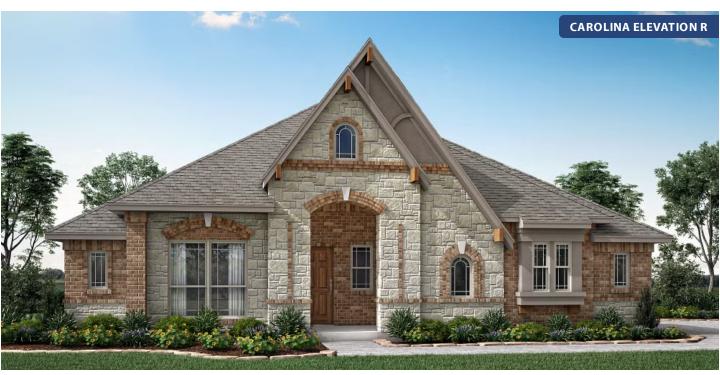

# Carolina Side Entry

**CLASSIC SERIES** 

**WIND RIDGE** 

5014 RIDGEVIEW LANE, MIDLOTHIAN, TX 76065

**HOMES FROM** 

\$473,990

2,319 SQUARE FEET

3 BEDROOMS 2.0
BATHROOMS