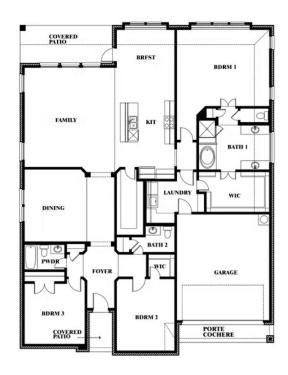

## **Caraway**

**CLASSIC SERIES** 

**WIND RIDGE** 

5014 RIDGEVIEW LANE, MIDLOTHIAN, TX 76065

**HOMES FROM** 

\$475,990

**2,519** SOUARE FEET

BEDROOMS

2.5
BATHROOMS

2

CAR GARAGE

Caraway