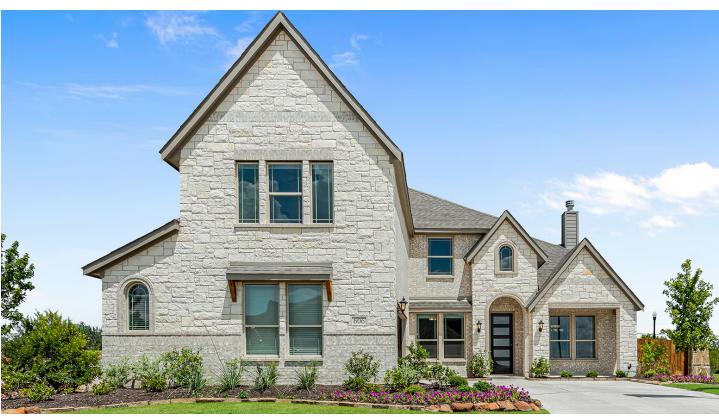

## THE GROVE

SPRING CRESS II FLOOR PLAN

3695

SQUARE FEET

The Classic Series Spring Cress II floor plan is a two story home with four bedrooms, three and a half bathrooms, dining room, study, and two media rooms. Lots of flexibility with this floor plan that gives you the option for bedroom 5 with full bath at dining room and an optional bedroom 6 with full bath at the downstairs media room. There is also an optional mini garage in lieu of the dining room. Contact us or visit our model home for more information about this and other available plans.