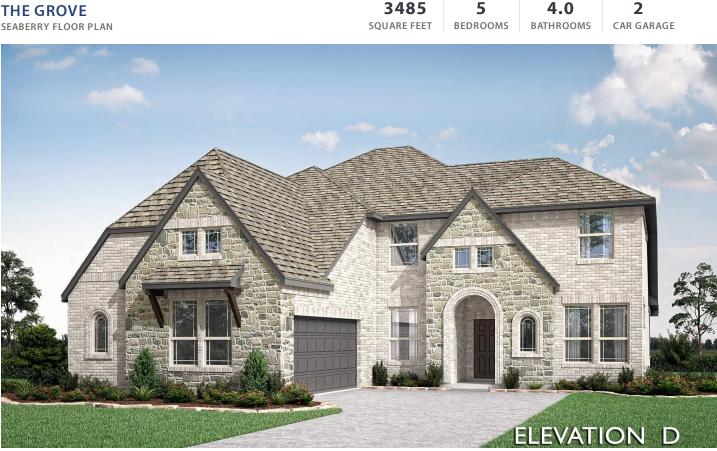

## MIDLOTHIAN, TX 76065

THE GROVE

**PRICED AT** 

3485

\$638,936 **\$575,000** 

5

Ready April 2024! Bloomfield's Seaberry floor plan is a gorgeous two-story home with 5 widespread bdrms & 4 baths, including a downstairs Primary Suite and guest room. Statuesque Brick & Stone exterior to grab anyone's attention with a 2-car swing garage, cedar garage door, full landscaping with stone edging, and a custom 8' front door. Elegant finishes inside include Wood flooring and divine Quartz surfaces in the kitchen. Deluxe Kitchen has an ideal island layout and comes equipped with SS appliances built into custom cabinetry, with a bonus addition of upgraded backsplash. Butler's Pantry connects it to the Formal Dining Room. You'll love the 18' ceiling and stone-to-mantel fireplace in the bright Family Room. Spacious Primary Suite has a window seat with backyard views; and the relaxing bath has an L-shaped vanity and appealing walk-in closet. Blinds, gutters, uplights & flood lights. Make sure to call Bloomfield at The Grove to explore all this home and community has to offer!