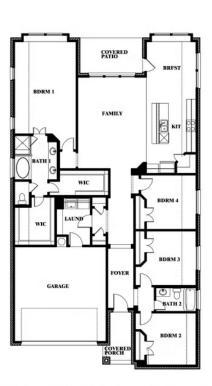

## BLOOMFIELD HOMES

Jasmine JASMINE FLOOR PLAN

Jasmine

This brochure is for general informational purposes and is to be used as a guide only. Changes may be made during the development process and floorplans, dimensions, fixtures, fittings, finishes and specifications are subject to change without notice. Window placement, balcony configuration, wardrobe sizes and living areas may vary slightly within each plan type. EQUAL HOUSING OPPORTUNITY

JASMINE FLOOR PLAN WITH OPTIONAL TECH CENTER

COMMUNITY SALES MANAGER

Scott Silvis

CELL: (972) 822-5539 SALES OFFICE: (972) 987-4444

**THE GROVE** 606 MESQUITE GROVE ROAD, MIDLOTHIAN, TX 76065

## Jasmine

COMMUNITY SALES MANAGER

Scott Silvis

CELL: (972) 822-5539 SALES OFFICE: (972) 987-4444

**THE GROVE** 606 MESQUITE GROVE ROAD, MIDLOTHIAN, TX 76065

**JASMINE FLOOR PLAN WITH OPTIONAL BATH 3** 