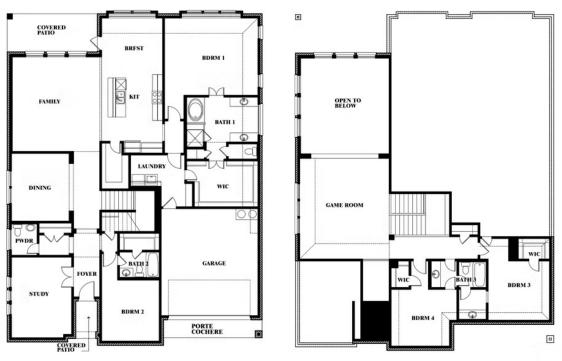

# **Bellflower**

CLASSIC SERIES

**THE GROVE** 

606 MESQUITE GROVE ROAD, MIDLOTHIAN, TX 76065

**HOMES FROM** 

\$542,990

**3,527** SOUARE FEET

**4**BEDROOMS

3.5
BATHROOMS

2

CAR GARAGE