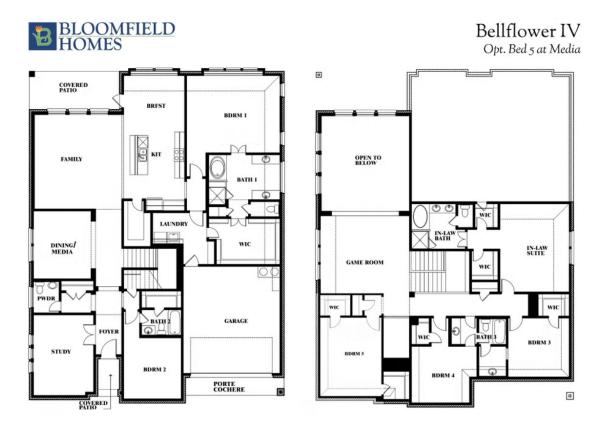

## **Bellflower IV**

#### THE GROVE 606 MESQUITE GROVE ROAD, MIDLOTHIAN, TX 76065

This brochure is for general informational purposes and is to be used as a guide only. Changes may be made during the development process and floorplans, dimensions, fixtures, fittings, finishes and specifications are subject to change without notice. Window placement, balcony configuration, wardrobe sizes and living areas may vary slightly within each plan type. EQUAL HOUSING OPPORTUNITY