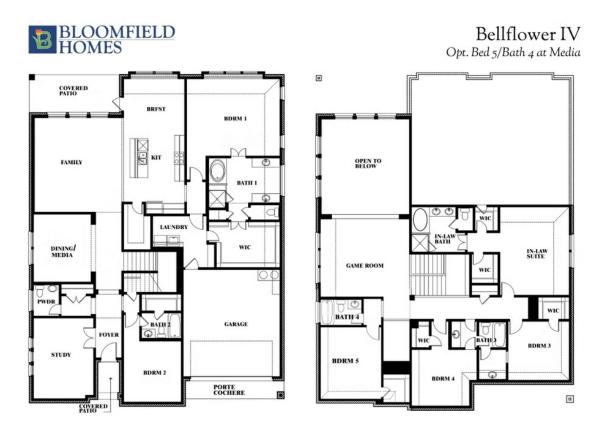

# **Bellflower IV**

CLASSIC SERIES

**THE GROVE** 

606 MESQUITE GROVE ROAD, MIDLOTHIAN, TX 76065

номез FROM \$615,990

4,226 5 SQUARE FEET BEDROOMS **4.5** BATHROOMS

**2** CAR GARAGE

COMMUNITY SALES MANAGER

## **Bellflower IV**