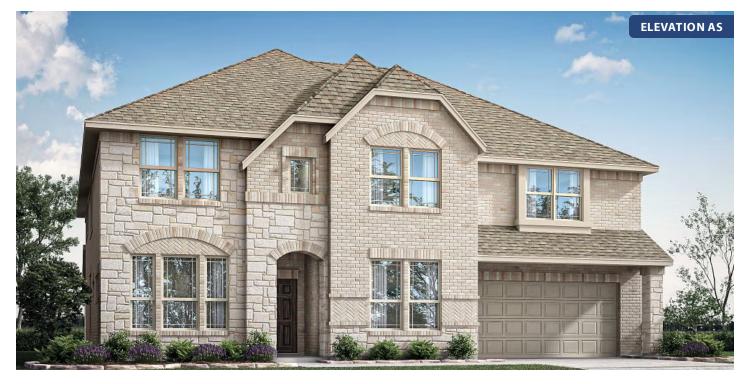

# **Bellflower IV**

CLASSIC SERIES

**THE GROVE** 

606 MESQUITE GROVE ROAD, MIDLOTHIAN, TX 76065

номез FROM \$615,990

4,226 5 SQUARE FEET BEDROOMS **4.5** BATHROOMS

**2** CAR GARAGE

COMMUNITY SALES MANAGER