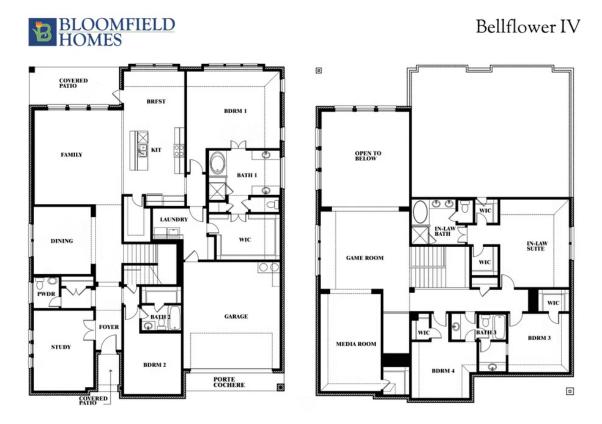

## **Bellflower IV**

### 

606 MESQUITE GROVE ROAD, MIDLOTHIAN, TX 76065

This brochure is for general informational purposes and is to be used as a guide only. Changes may be made during the development process and floorplans, dimensions, fixtures, fittings, finishes and specifications are subject to change without notice. Window placement, balcony configuration, wardrobe sizes and living areas may vary slightly within each plan type. EQUAL HOUSING OPPORTUNITY