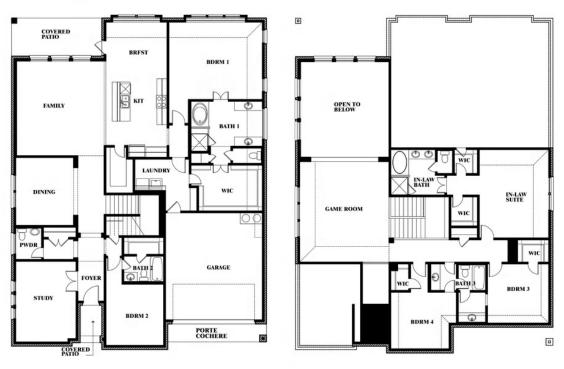

# **Bellflower III**

CLASSIC SERIES

**THE GROVE** 

606 MESQUITE GROVE ROAD, MIDLOTHIAN, TX 76065

**HOMES FROM** 

\$592,990

3,979 SOUARE FEET

**5**BEDROOMS

**4.5**BATHROOMS

2

CAR GARAGE