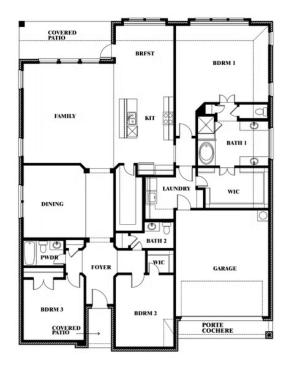

#### **RIDGEPOINT**

4601 SADDLEHORN DRIVE, MIDLOTHIAN, TX 76065

**HOMES FROM** 

\$471,990

**2,519** SOUARE FEET

BEDROOMS

2.5
BATHROOMS

**2** CAR GARAGE

### **RIDGEPOINT**

4601 SADDLEHORN DRIVE, MIDLOTHIAN, TX 76065

Caraway

This brochure is for general informational purposes and is to be used as a guide only. Changes may be made during the development process and floorplans, dimensions, fixtures, fittings, finishes and specifications are subject to change without notice. Window placement, balcony configuration, wardrobe sizes and living areas may vary slightly within each plan type. EQUAL HOUSING OPPORTUNITY