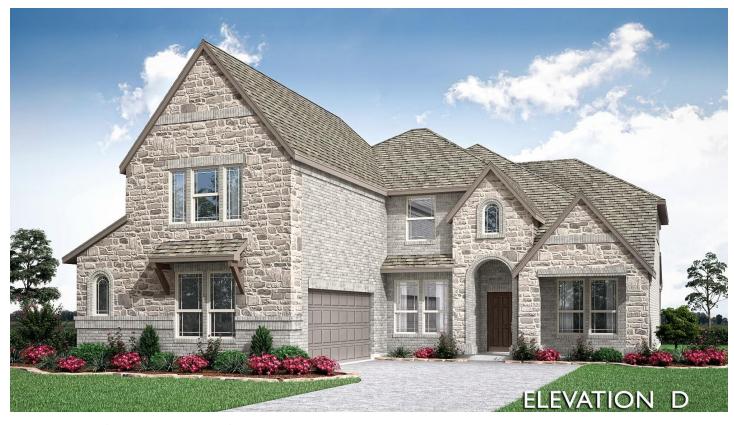

## 1121 Bluebird Lane

MIDLOTHIAN, TX 76065
MOCKINGBIRD HEIGHTS

SPRING CRESS II FLOOR PLAN

PRICED AT \$674,663 \$649,000

3695 SOUARE FEET

BEDROOMS

**4.0**BATHROOMS

**2** CAR GARAGE

Discover Bloomfield's Spring Cress II floor plan, a captivating two-story abode boasting 5 bedrooms and 4 baths, along with a charming Dining Room, Study, and Media. Step into the heart of the home, where the Deluxe Kitchen awaits, showcasing exquisite Shaker-style painted cabinets with a glazed finish, complemented by under cabinet lights, a designer backsplash, and opulent Quartz countertops. Elevated by lofty ceilings and an open floor plan, this residence offers the perfect setting for seamless entertaining and comfortable living. Experience the timeless elegance of Laminate Wood Flooring. Nestled within a stone's throw from the community soccer field and basketball court, convenience meets leisure right at your doorstep. Additional highlights include Cedar Garage doors, gutters, blinds, an Extended Patio, an inviting 8' Front Door, and immersive 5.1 surround sound in the Media Room. Visit our model home at Mockingbird Heights to learn more!