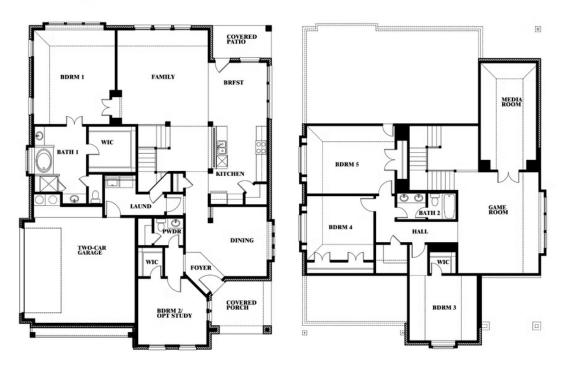

# Magnolia II Side Entry

**CLASSIC SERIES** 

#### **MOCKINGBIRD HEIGHTS**

1134 S BLUEBIRD LN, MIDLOTHIAN, TX 76065

**HOMES FROM** 

\$579,990

3,430 SQUARE FEET

**4**BEDROOMS

2.5
BATHROOMS

**2** CAR GARAGE

## Magnolia II Side Entry

#### **MOCKINGBIRD HEIGHTS**

1134 S BLUEBIRD LN, MIDLOTHIAN, TX 76065