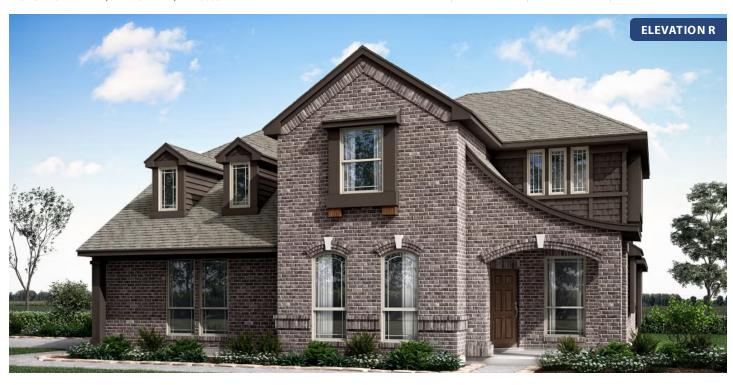

# Magnolia II Side Entry

**CLASSIC SERIES** 

#### **MOCKINGBIRD HEIGHTS**

1134 S BLUEBIRD LN, MIDLOTHIAN, TX 76065

**HOMES FROM** 

\$579,990

3,430 SQUARE FEET

**4**BEDROOMS

2.5
BATHROOMS

**2** CAR GARAGE

## Magnolia II Side Entry

#### **MOCKINGBIRD HEIGHTS**

1134 S BLUEBIRD LN, MIDLOTHIAN, TX 76065