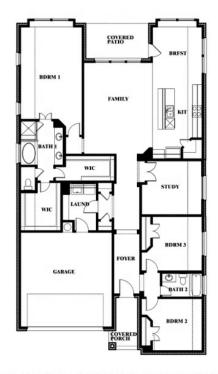

## Jasmine

**JASMINE FLOOR PLAN WITH OPTIONAL STUDY** 

1134 S BLUEBIRD LN, MIDLOTHIAN, TX 76065

**MOCKINGBIRD HEIGHTS** 

Jasmine Opt. Study at Bed 4

This brochure is for general informational purposes and is to be used as a guide only. Changes may be made during the development process and floorplans, dimensions, fixtures, fittings, finishes and specifications are subject to change without notice. Window placement, balcony configuration, wardrobe sizes and living areas may vary slightly within each plan type. EQUAL HOUSING OPPORTUNITY