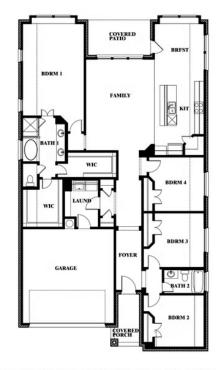

#### **MOCKINGBIRD HEIGHTS**

1134 S BLUEBIRD LN, MIDLOTHIAN, TX 76065

**HOMES FROM** 

\$442,990

2,098 SOUARE FEET

# BEDROOMS 2.0
BATHROOMS

**2** CAR GARAGE

Stuart Walker

CELL: (682) 344-7029 SALES OFFICE: (817) 764-1080

#### **MOCKINGBIRD HEIGHTS**

1134 S BLUEBIRD LN, MIDLOTHIAN, TX 76065

This brochure is for general informational purposes and is to be used as a guide only. Changes may be made during the development process and floorplans, dimensions, fixtures, fittings, finishes and specifications are subject to change without notice. Window placement, balcony configuration, wardrobe sizes and living areas may vary slightly within each plan type. EQUAL HOUSING OPPORTUNITY