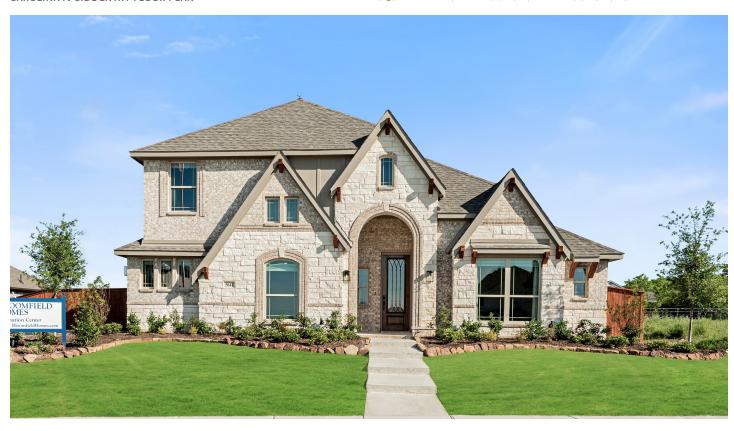

# 5641 Rutherford Drive

MIDLOTHIAN, TX 76065 HAYES CROSSING

CAROLINA IV SIDE ENTRY FLOOR PLAN

3270 SOUARE FEET

**4**BEDROOMS

3.0 BATHROOMS

2 CAR GARAGE

The Classic Series Carolina IV floor plan is a two-story home with four bedrooms, study and three bathrooms. Features of this plan include a rotunda entry, covered porch, formal dining, large family room, open kitchen with custom cabinets and island, a bedroom suite with walk-in closet and garden tub, an upstairs game room, media room and second bedroom suite. Contact us or visit our model home for more information about building this plan.