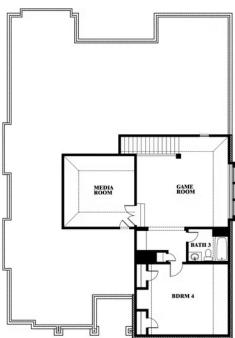

# 5641 Rutherford Drive

MIDLOTHIAN, TX 76065 HAYES CROSSING

CAROLINA IV SIDE ENTRY FLOOR PLAN

3270 SOUARE FEET

**4**BEDROOMS

3.0 BATHROOMS

2 CAR GARAGE

The Classic Series Carolina IV floor plan is a two-story home with four bedrooms, study and three bathrooms. Features of this plan include a rotunda entry, covered porch, formal dining, large family room, open kitchen with custom cabinets and island, a bedroom suite with walk-in closet and garden tub, an upstairs game room, media room and second bedroom suite. Contact us or visit our model home for more information about building this plan.