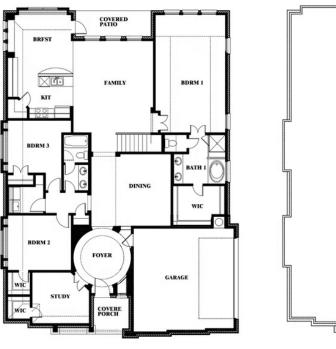

# 5641 Rutherford Drive

MIDLOTHIAN, TX 76065 HAYES CROSSING

CAROLINA IV SIDE ENTRY FLOOR PLAN

3270 SOUARE FEET

**4**BEDROOMS

3.0 BATHROOMS

2 CAR GARAGE

The Classic Series Carolina IV floor plan is a two-story home with four bedrooms, study and three bathrooms. Features of this plan include a rotunda entry, covered porch, formal dining, large family room, open kitchen with custom cabinets and island, a bedroom suite with walk-in closet and garden tub, an upstairs game room, media room and second bedroom suite. Contact us or visit our model home for more information about building this plan.