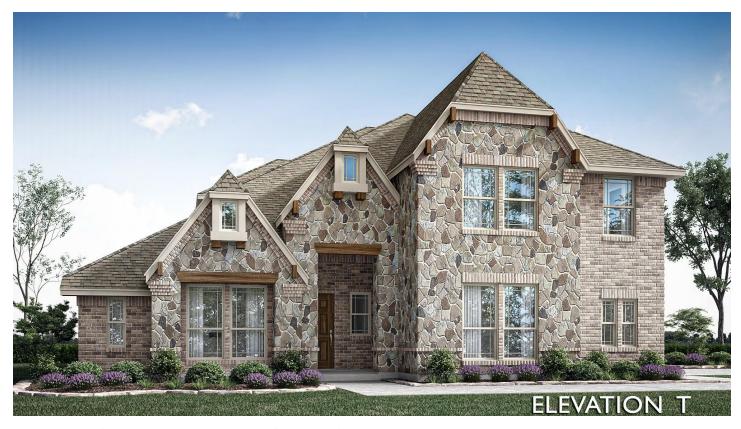

## 5429 Stone Lane

MIDLOTHIAN, TX 76065

HAYES CROSSING
CAROLINA IV SIDE ENTRY FLOOR PLAN

PRICED AT \$668,770 \$625,000

3258 SOUARE FEET

4 BEDROOMS 3.0 BATHROOMS

**3** CAR GARAGE

Explore Bloomfield's captivating Carolina IV floor plan, featuring 4 bedrooms, a Study, and 3 baths across two stories. Step into a world of elegance through the Rotunda Entry and discover the Formal Dining area and Large Family Room. In the heart of the home, the dual-tone Deluxe Kitchen thrives amidst Quartz countertops, built-ins, pendant & under mount lights, a trash roll out, vent hood to the ceiling, designer backsplash, and Island wing walls with front panels, forming a kitchen oasis blending style and functionality seamlessly. Enriched with luxurious details like Glass French Doors, and Horizontal Stair Railing, this home seamlessly blends charm with functionality, boasting Engineered Hardwood Flooring, a Stone-to-Ceiling Fireplace with Oak Mantel, and an Extended Back Patio overlooking an oversized lot. Experience the epitome of modern living with subtle touches like an 8' Front Door, gutters, blinds, and a lighting system. Visit us in Hayes Crossing today!