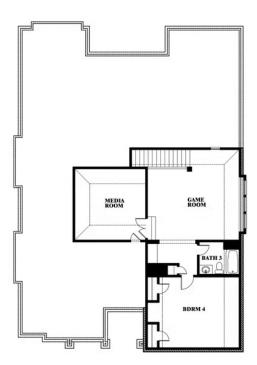

# Carolina IV Side Entry

CLASSIC SERIES

**HAYES CROSSING** 

5641 RUTHERFORD DRIVE, MIDLOTHIAN, TX 76065

HOMES FROM

\$530,990

3,258 SQUARE FEET

**4**BEDROOMS

3.0 BATHROOMS

**2** CAR GARAGE