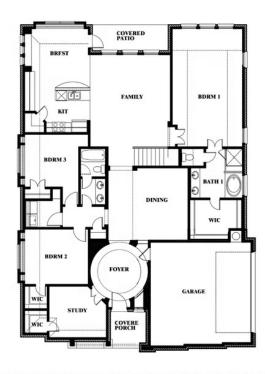

# Carolina IV Side Entry

CLASSIC SERIES

**HAYES CROSSING** 

5641 RUTHERFORD DRIVE, MIDLOTHIAN, TX 76065

HOMES FROM

\$530,990

3,258 SQUARE FEET

**4**BEDROOMS

3.0 BATHROOMS

**2** CAR GARAGE