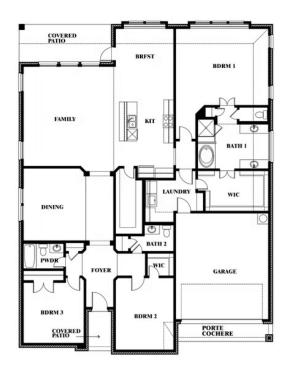

### **HAYES CROSSING**

5641 RUTHERFORD DRIVE, MIDLOTHIAN, TX 76065

**HOMES FROM** 

\$470,990

**2,519** SOUARE FEET

BEDROOMS

2.5
BATHROOMS

**2** CAR GARAGE

Caraway