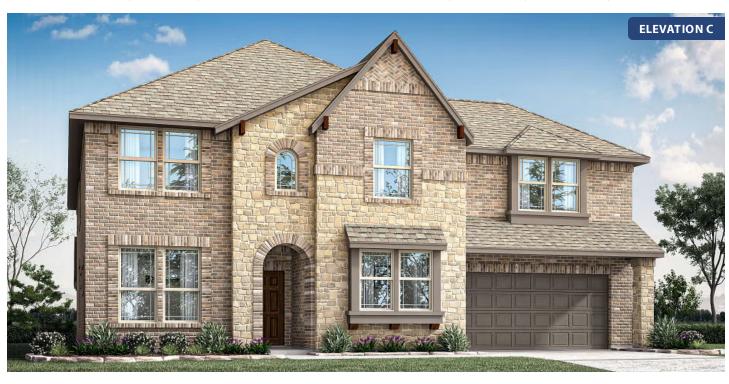

# **Bellflower II**

CLASSIC SERIES

#### **HAYES CROSSING**

5641 RUTHERFORD DRIVE, MIDLOTHIAN, TX 76065

**HOMES FROM** 

\$577,990

3,774 SQUARE FEET

BEDROOMS

3.5
BATHROOMS

2

CAR GARAGE