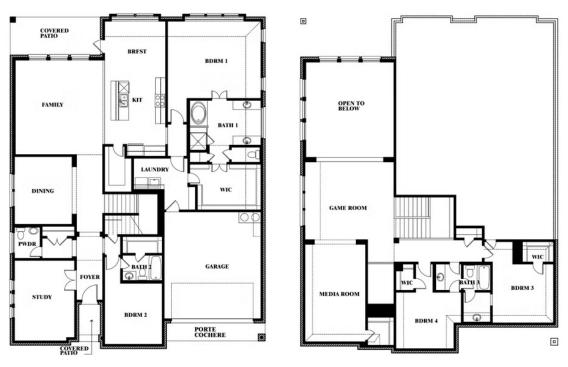

#### **HAYES CROSSING**

5641 RUTHERFORD DRIVE, MIDLOTHIAN, TX 76065

**HOMES FROM** 

\$577,990

3,774 SQUARE FEET

BEDROOMS

3.5
BATHROOMS

2

CAR GARAGE

### Bellflower II

This brochure is for general informational purposes and is to be used as a guide only. Changes may be made during the development process and floorplans, dimensions, fixtures, fittings, finishes and specifications are subject to change without notice. Window placement, balcony configuration, wardrobe sizes and living areas may vary slightly within each plan type. EQUAL HOUSING OPPORTUNITY