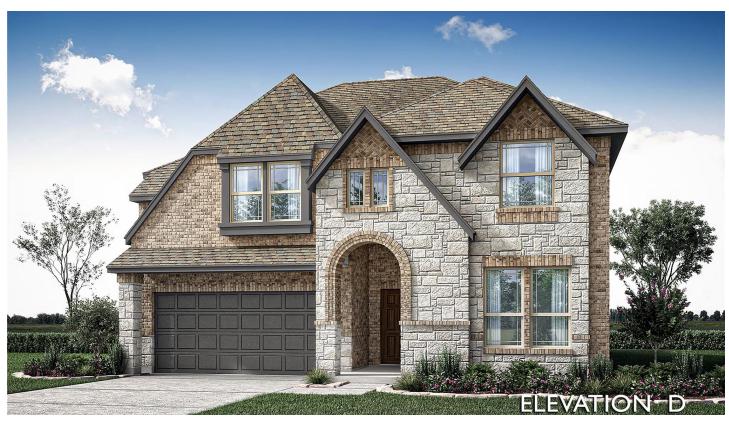

## **3236 Southampton Drive**

MESQUITE, TX 75181

**RIDGE RANCH** 

VIOLET IV FLOOR PLAN

PRICED AT \$503,735 \$499,385

2838 SQUARE FEET

**5**BEDROOMS

4.0
BATHROOMS

**2** CAR GARAGE

Bloomfield's Violet IV floor plan presents an open-concept layout with an inviting 8' Custom Front Door, beckoning guests into a vaulted Family Room adorned with a Stone-to-Ceiling Fireplace, complete with a cedar mantel and woodburning option, adding warmth & character. Enjoy ample entertaining space in Game room & Media Room, encouraging you to linger longer. Stylish finishes like beautiful Laminate Wood floors in common areas bring a touch of modern elegance. Deluxe Kitchen boasts upgraded cabinetry, Granite countertops, exotic custom backsplash, a spacious walk-in pantry with a glass door, and built-in stainless steel appliances for added convenience. This home is equipped with under-cabinet lighting, exterior uplights, and 2 pendant lights. Community Amenities, including a pool & playground, offer additional recreation options. Situated on an oversized lot with full irrigation, including sprinklers, sod, and ledge stone flower bed. Contact or visit Bloomfield at Ridge Ranch today to learn more!