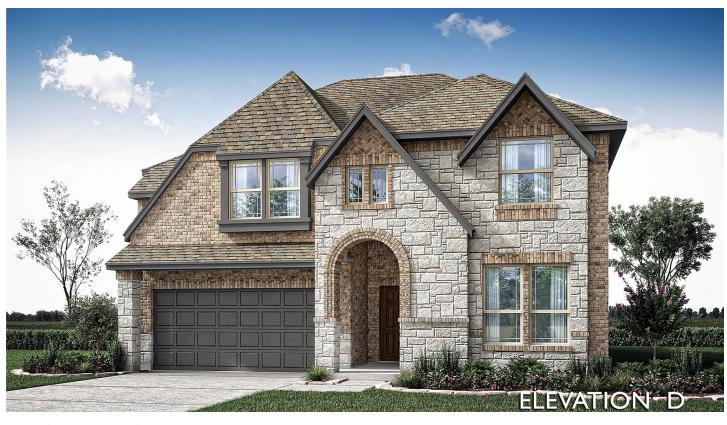

## 3105 Heathrow Road

MESQUITE, TX 75181 RIDGE RANCH

**VIOLET IV FLOOR PLAN** 

PRICED AT \$518,950 \$500,000

2838 SOUARE FEET

**5**BEDROOMS

4.0
BATHROOMS

**2** CAR GARAGE

Bloomfield's Violet IV floor plan hosts an open-concept layout with an 8' Custom Front Door welcoming guests into a vaulted Family Room, where a Stone-to-Ceiling Fireplace adds warmth and character, offering a wood burning option. This feature heightens the feel of the space, creating a cozy ambiance perfect for gatherings. Tons of entertaining space awaits in the Game room and Media Room, inviting you to stay awhile. Trendy finishes like beautiful Laminate Wood floors in common areas add a touch of modern elegance. Deluxe Kitchen boasts custom cabinetry, Granite countertops, a spacious walk-in pantry, and built-in SS appliances for added convenience. This home features a cedar garage door, upgraded cabinets and carpet, upper cabinets in the utility room, convenient Mud Room, lighting system, and accents at all showers. Community Amenities including a pool and playground offer additional recreation options. Contact or visit Bloomfield at Ridge Ranch today!