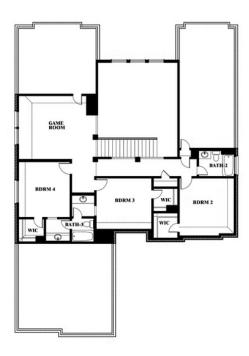

The Classic Series Seaberry floor plan is a two-story home with various room combinations. The floor plan includes four bedrooms, three and a half bathrooms, a dining room, media room, and a study. This floor plan allows you to have the option for a 5th bedroom with two of the following: dining room, media room, or study. You also have the option for a 6th bedroom with one of the following: dining room or study. Contact us or visit our model home for more information about this and other available plans.