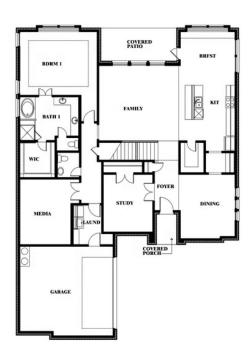

The Classic Series Seaberry floor plan is a two-story home with various room combinations. The floor plan includes four bedrooms, three and a half bathrooms, a dining room, media room, and a study. This floor plan allows you to have the option for a 5th bedroom with two of the following: dining room, media room, or study. You also have the option for a 6th bedroom with one of the following: dining room or study. Contact us or visit our model home for more information about this and other available plans.