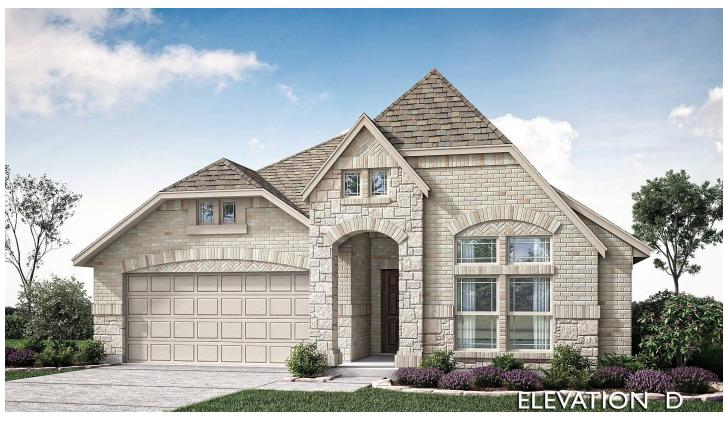

## 3113 Mountcross Road

MESQUITE, TX 75181

**RIDGE RANCH** 

JASMINE FLOOR PLAN

PRICED AT \$440,392 \$425,240

2098 SOUARE FEET

**4**BEDROOMS

3.0
BATHROOMS

**Z** CAR GARAGE

Welcome to Bloomfield's brand new plan, the Jasmine! Contemporary layout with large rooms, lofty ceilings, wide hallways, grand windows, window seating, and mudroom in the laundry. Elevated finishes take it to the next level and make the home feel custom! 4 bedrooms, 3 baths, and an open-concept Family Room & Kitchen with a Breakfast Nook all on one level! The Family Room has a beautiful Stone-to-Ceiling Fireplace with a cedar mantel. Exotic Kitchen boasts upgraded cabinets, stunning Granite countertops, under-cabinet lighting, a glass pantry door, 3 pendant lights over the huge island, and Laminate Wood flooring throughout the home. The spacious Primary Suite holds a large walk-in closet, tub & separate shower in the ensuite for the ultimate retreat! Already stunning stone & brick exterior is taken to the next level by a stately 8' front door and landscaping package, which includes sprinklers and a stone-ledged flower bed. Call Bloomfield at Ridge Ranch to find out more!