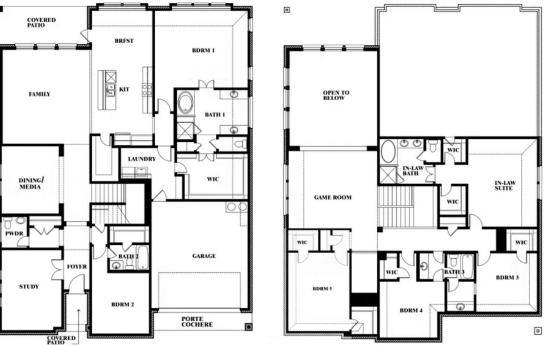

### Bellflower IV Opt. Bed 5 at Media

This brochure is for general informational purposes and is to be used as a guide only. Changes may be made during the development process and floorplans, dimensions, fixtures, fittings, finishes and specifications are subject to change without notice. Window placement, balcony configuration, wardrobe sizes and living areas may vary slightly within each plan type. EQUAL HOUSING OPPORTUNITY

# BLOOMFIELD HOMES

IN-LAW SUITE

0

This brochure is for general informational purposes and is to be used as a guide only. Changes may be made during the development process and floorplans, dimensions, fixtures, fittings, finishes and specifications are subject to change without notice. Window placement, balcony configuration, wardrobe sizes and living areas may vary slightly within each plan type. EQUAL HOUSING OPPORTUNITY