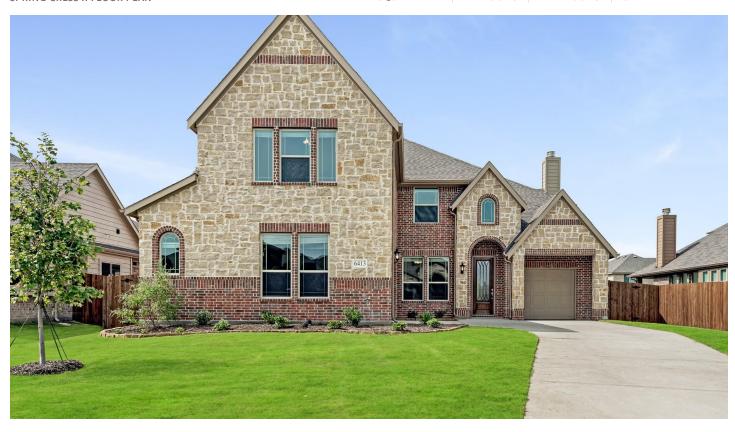

## 6413 Dartford Drive

MESQUITE, TX 75181
HAGAN HILL
SPRING CRESS II FLOOR PLAN

PRICED AT \$598,994 \$519,990

3303 SOUARE FEET

4 BEDROOMS 3.5
BATHROOMS

**3** CAR GARAGE

Bloomfield's Spring Cress plan is a two-story home with 4 bedrooms, 3 full baths, 1 half bath, 2 separate garages with room for 3 cars, a spacious Study, Media Room and an upstairs Game room - this home has the space to fit your lifestyle! The heart of the home is the Deluxe Kitchen that's designed for hosting with built-in SS appliances, huge center island, Quartz countertops, and upgraded cabinetry to add pot & pan drawers and a wood vent hood. The adjacent dining space has a window seat and sliding glass door access to the Rear Covered Patio, Vaulted ceilings in Family room with the addition of a Floor-to-Ceiling Stone Fireplace. Relax in the downstairs Primary Suite that has a window seat looking out to the backyard, large walk-in closet, and ensuite with both a deck mount tub & glass shower. Glass French Doors at the Study, Custom 8' Front Door, Gutters, blinds, and more! Stop by Bloomfield in Hagan Hill to learn more information about this home.