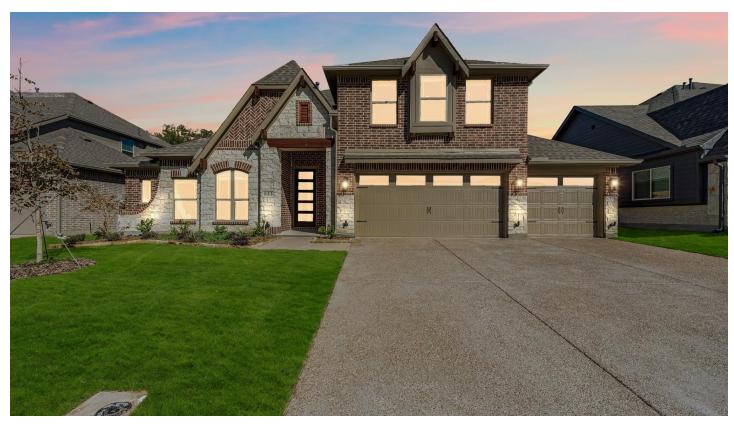

## 813 Ridgehurst Road

MELISSA, TX 75454

**LEGACY RANCH** 

CAROLINA IV FLOOR PLAN

PRICED AT \$725,178 \$629,986

3291 SOUARE FEET

**4**BEDROOMS

3.0
BATHROOMS

3 CAR GARAGE

\*New Build, Move-In Ready\* Stunning two-story with an architecturally pleasing stone and brick exterior, 3-car garage, multiple downstairs bedrooms, and a gourmet kitchen upgraded with quartz countertops. Situated on an oversized, premium homesite backing to a greenbelt - no rear neighbors! Upstairs hosts a huge Game Room with a desk workspace, a Media Room, full bath, and spacious Bedroom 4. This home has more space to entertain friends & family downstairs at the Formal Dining Room, outside on the Covered Patio with a Gas Drop, or in the comfortable open-concept Family Room. Lots of storage throughout with a walk-in pantry, buffet at the Breakfast Nook, large closets, separate laundry, and multiple shelf built-ins. The Primary Suite is a downstairs retreat offering over 300 SF privately located on one side of the home; and a luxury ensuite has upgraded tile, tub, separate shower, and great WIC. Much more to see - Call Bloomfield at Legacy Ranch today!